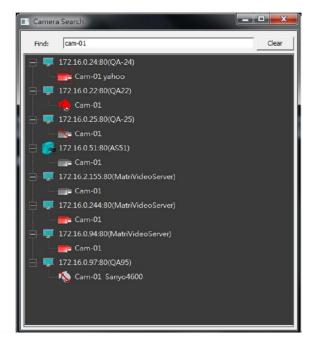

#### **Camera Search**

-

 Camera search allows users to quickly locate a camera within a tree of possibly hundreds or thousands of cameras, for live viewing, camera pattern creation, and tree/map creation. Camera search can be initiated by either using CTRL+F or right clicking on the camera tree and selecting "Camera Search".