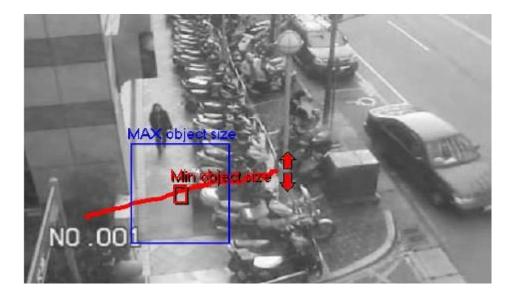

### **Forensic Video Analytics**

The Advanced Smart Search functionality uses the video analytics technology to extract useful information from recorded video and detects events that humans are prone to neglect. Advanced Smart Search increases the effectiveness of post-event search time by filtering out undesired behavior and restricting the area of detection. Users can analyze recorded video from any camera within the MatriVideo system. Built-In Advanced Smart Search functionality is only available on Command Center in playback mode.

Features of Advanced Smart Search:

- Quick Motion Detection
- Intrusion Detection
- ✓ Crowd Density Measurement
- ✓ Object Left / Removal Detection