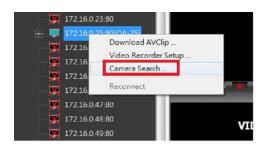

#### **Camera Search**

-

 Camera search allows users to quickly locate a camera within a tree of possibly hundreds or thousands of cameras, for live viewing, camera pattern creation, and tree/map creation. Camera search can be initiated by either using CTRL+F or right clicking on the camera tree and selecting "Camera Search".