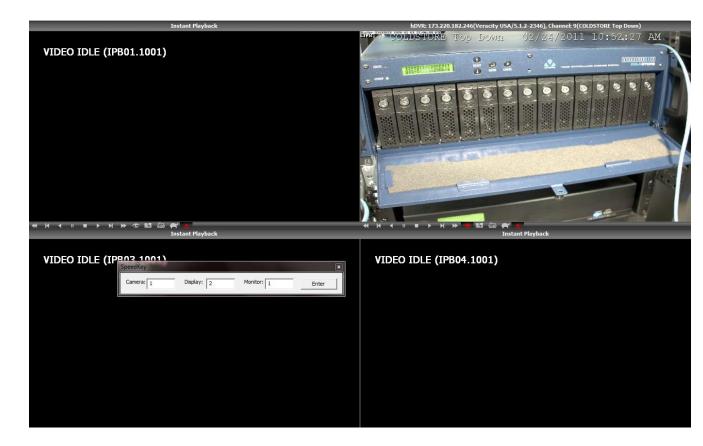

# **Speed Key**

The speed key functionality allows users to instantly view a camera video's stream in any particular display panel of Command Center by simply entering the camera's ID number, the number of the desired display panel and the desired monitor. The functionality is similar to using the "analog keyboard" in the "analog world" to easily and effectively pull up live video feeds.