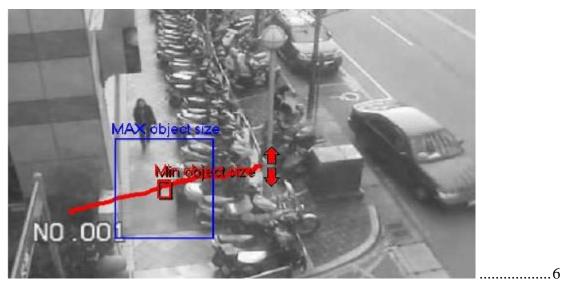

### **Forensic Video Analytics**

The Advanced Smart Search functionality uses the video analytics technology to extract useful information from recorded video and detects events that humans are prone to neglect. Advanced Smart Search increases the effectiveness of post-event search time by filtering out undesired behavior and restricting the area of detection. Users can analyze recorded video from any camera within the MatriVideo system. Built-In Advanced Smart Search functionality is only available on Command Center in playback mode.

Features of Advanced Smart Search:

- Quick Motion Detection
- Intrusion Detection
- ✓ Crowd Density Measurement
- ✓ Object Left / Removal Detection