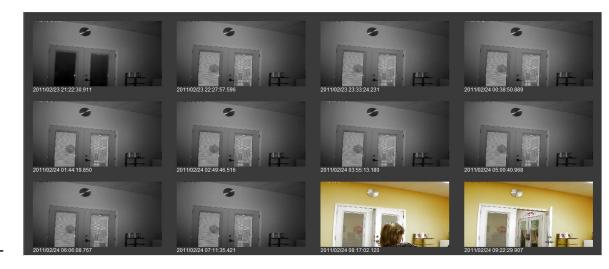

# **ArgusView**

ArgusView is an easy and efficient tool to display quick video snapshots of recorded video within a specified duration. "ArgusView by Time" significantly reduces the search time linked with large amounts of video footage. ArgusView facilitates swift search through sizeable amounts of video while rendering video thumbnail displays of the timeline within a matter of seconds.