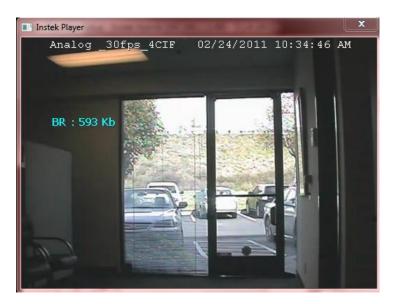

- Camera Preview: The camera preview feature displays the current bit rate information of each individual camera. The preview feature also allows the user to preview the "Image Quality" and set the "Quality Level" to a higher value or lower value. Increasing or decreasing this value not only improves or lowers the image quality but also increases or lowers the bit rate.

- Camera Patterns: The camera pattern layouts can be modified to toggle between displaying main-stream and sub-stream video (A low-resolution video stream supported by some cameras). Displaying the sub-stream can help improve video performance and reduce network bandwidth requirements.

1:Analog \_30fps\_4CIF (192.168.1.11:80) : Main-Stream 2:Instek\_Box (192.168.1.11:80) : Sub-Stream 3:Arecont (192.168.1.11:80) : Sub-Stream 4:Instek\_Cube (192.168.1.11:80) : Main-Stream