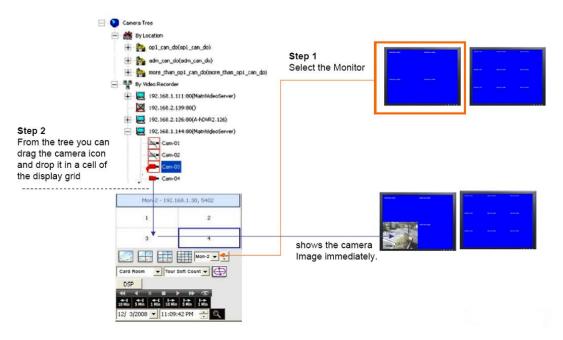

#### **Camera Search**

-

 Camera search allows users to quickly locate a camera within a tree of possibly hundreds or thousands of cameras, for live viewing, camera pattern creation, and tree/map creation. Camera search can be initiated by either using CTRL+F or right clicking on the camera tree and selecting "Camera Search".