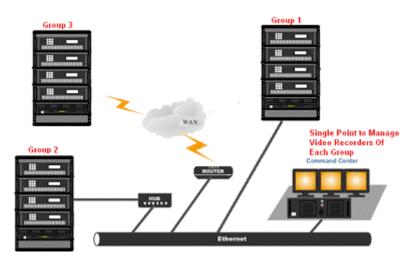

ionality allows the users to control the network CCTV wall via the Command Center console. Feature such as viewing the camera feed on the network CCTV wall, changing th



e camera layouts, running camera tours or instant playback for recorded video search can be seamlessly accomplished via the use of the Command Center monitor pad. It provides an efficient and friendly control method for all users of the application.





#### **User Account Authentication**

User account authentication can be managed by a group or an individual. It provides a single entry to manage the authority rights of all video recorders simultaneously. User accounts created on one video recorder can easily be exported into other video recorders on the system. It provides maximum flexibility for account management.





#### **Case Builder**

Case Builder is an incident documentation and reporting tool. It allows the users to create a multimedia report and append it with supporting documentation such as video clips and image snapshots. This report can be filed and submitted as an "eyewitness" report of the incident. In mission critical applications such as Casinos and Transportation Facilities, when writing comprehensive reports is a daily protocol, Case Builder has become a very handy documentation tool.

| 9                                                                                                                  |                                                                                                                 |