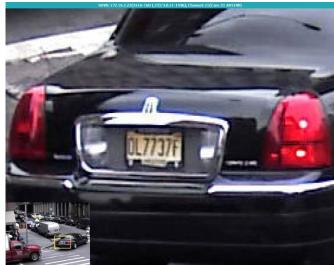

#### **Digital PTZ with Bird-Eye View**

The Digital PTZ Functionality provides a non-PTZ camera with the functionality traditionally reserved for PTZ cameras, such as Digital Pan/Tilt and Zoom. This feature is extremely valuable if the application requires checking the image detail, especially for mega pixel cameras. Users can conveniently right click on the camera view to activate the "Digital PTZ" functionality. At the same time, the "Bird-Eye View" window will appear on the bottom left hand corner of the camera view, with a crosshair pointer within the window, to facilitate Digital PTZ Controls with the use of a mouse. The Bird-View window shows the entire camera view, and the yellow rectangular area comparatively illustrates the zoomed area of interest over the panoramic view.